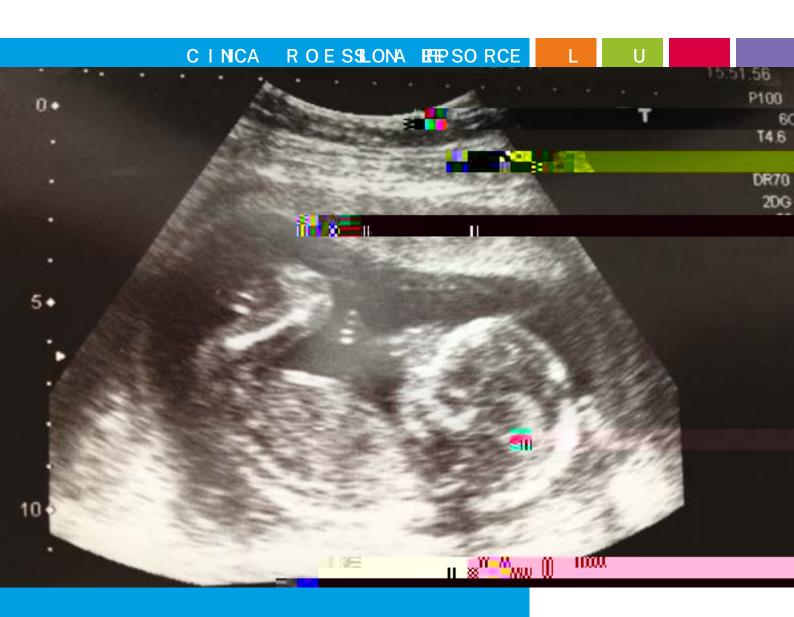

Surgical pathway

**Ultrasound scanning** 

As with all new practices, nurses are reminded to comply with the NMC Code (2018), especially around the ability to recognise their own limitations and summon a second opinion when necessary.