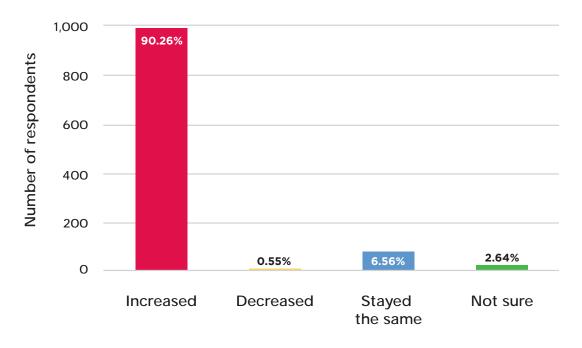

#### **Question 3**

Since last winter, has the frequency of providing care in non-designated clinical environments: