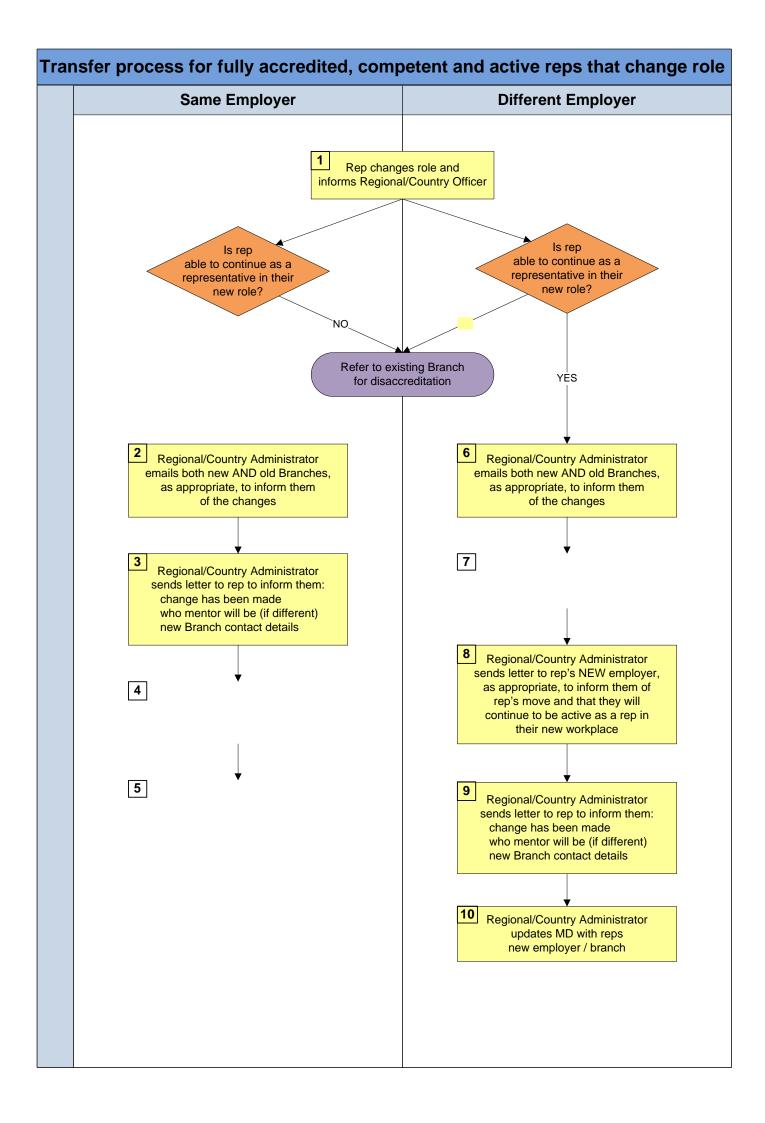

Representatives who move to a different employer

Regional / Country Office receives notification of EOI. Administrator updates Membership Database.

EOI form passed to Officer

Administrator informs mentor and mentor signs learning contract