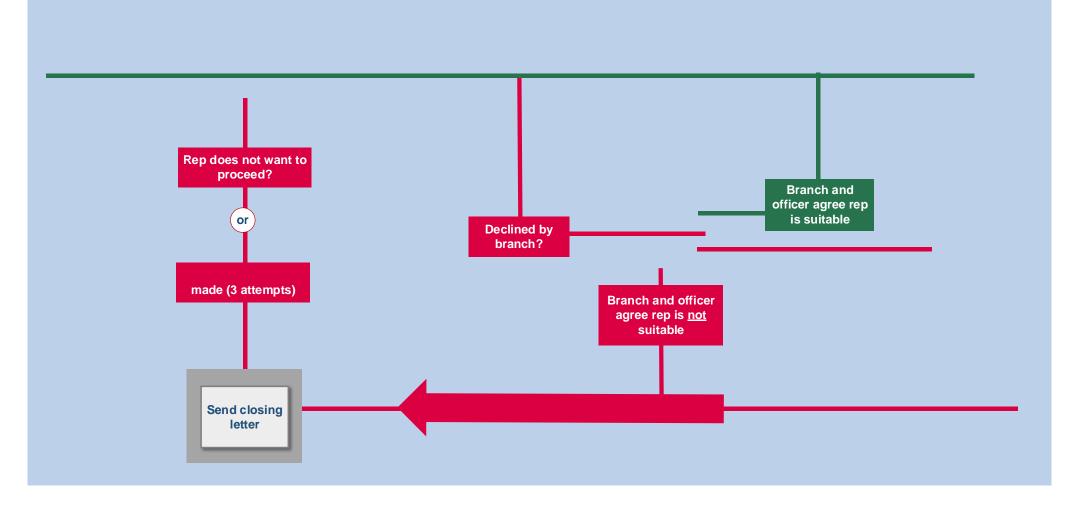

## Guide to the RCN accreditation and dis-accreditation process for RCN Representatives

CONTENTS

| Accreditation                                                                                       | Page 2 |
|-----------------------------------------------------------------------------------------------------|--------|
| Dis-accreditation                                                                                   | Page 3 |
| Representatives who move to a new role with the same employer but covered by a different RCN Branch | Page 4 |

Representatives who move to a different employer



Regional / Country Office receives notification of EOI. Administrator updates Membership Database.

EOI form passed to Officer

Administrator informs mentor and mentor signs learning contract