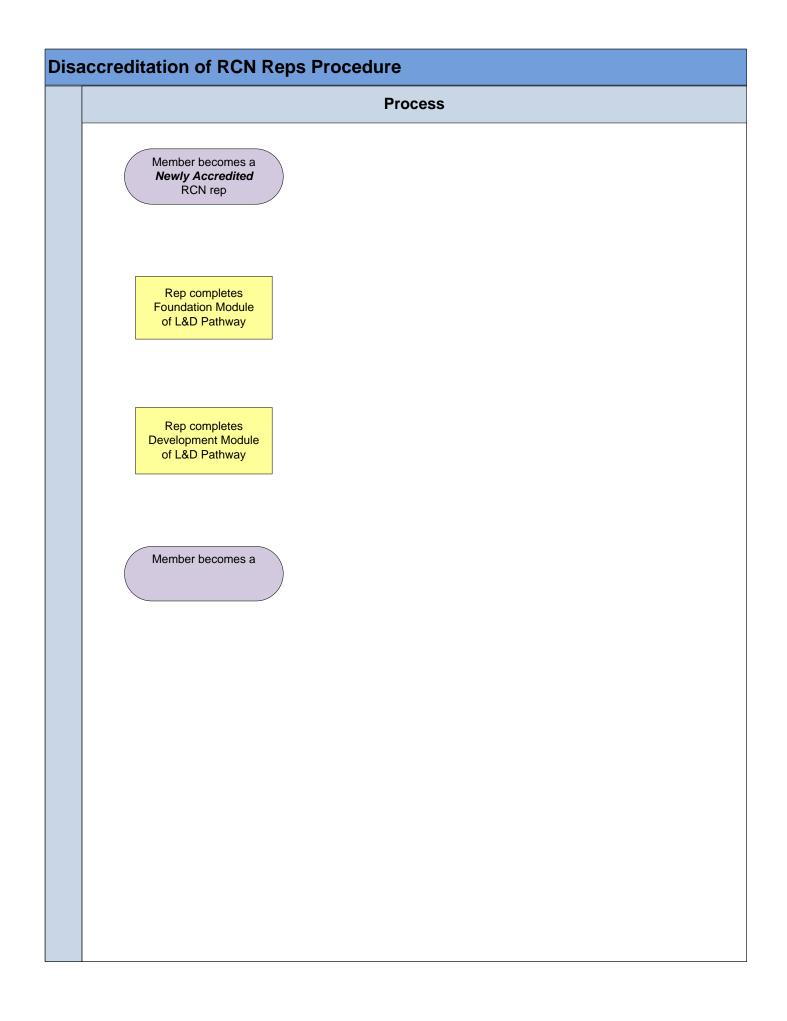

## Guide to the RCN accreditation and dis-accreditation process for RCN Representatives

CONTENTS

| Accreditation                                                                                       | Page 2 |
|-----------------------------------------------------------------------------------------------------|--------|
| Dis-accreditation                                                                                   | Page 3 |
| Representatives who move to a new role with the same employer but covered by a different RCN Branch | Page 4 |

Representatives who move to a different employer



Regional / Country Office receives notification of EOI. Administrator updates Membership Database.

EOI form passed to Officer

Administrator informs mentor and mentor signs learning contract