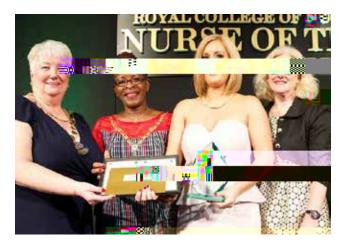

# Tackling FGM

Tom Metcalf interviews three winners of this year's Mary Seacole Awards who are each undertaking projects to increase support for women affected by female genital mutilation

```
g ⊠ge f fe ae
Mada
           e
ge a 🍇 a (FGM) 🌠 e e
 ece d⊠ced Eg`adad
Wae, a gaegae ⊠gee
f Age, dAge ad eea
fe a ee ceab Ag
cae fFGM g ☐ de 18.
A Ag FGM a bee eg a
  eUK ce 1985, e ac ce
 e a c
   🛛 e,adae aed
137,000 ₹ e a d g
                      Egad
adWae`ae ⊠g
                      be a ec ed.
eg Q g Q ae e fFGM, ad
e eed ac e , Q a e ec ed
e a' M a Seac e A Q ad,
Q c f Q d Q e ad d Q e
e e e a